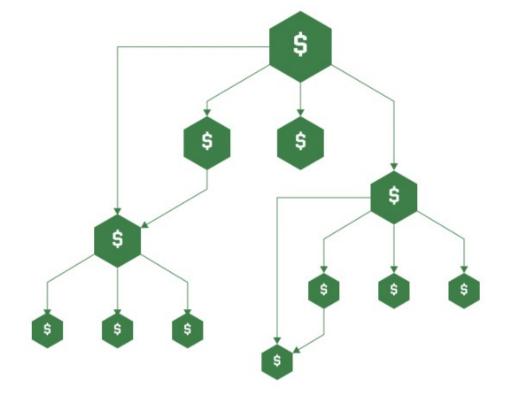

#### 3 X 10 MATRIX

#### PAID MONTHLY

#### DUPLIC TES DOWN 10 TIERS!

| Matrix Qualifications:      | TIER | 3 x 10 Duplication | \$          | P  | ayout USD  |
|-----------------------------|------|--------------------|-------------|----|------------|
| Active Monthly Subscription | 1    | 3                  | \$<br>15.00 | \$ | 45.00      |
|                             | 2    | 9                  | \$<br>4.00  | \$ | 36.00      |
|                             | 3    | 27                 | \$<br>3.00  | \$ | 81.00      |
|                             | 4    | 81                 | \$<br>2.00  | \$ | 162.00     |
|                             | 5    | 243                | \$<br>2.00  | \$ | 486.00     |
|                             | 6    | 729                | \$<br>2.00  | \$ | 1,458.00   |
|                             | 7    | 2187               | \$<br>2.00  | \$ | 4,374.00   |
|                             | 8    | 6561               | \$<br>3.00  | \$ | 19,683.00  |
|                             | 9    | 19683              | \$<br>3.00  | \$ | 59,049.00  |
|                             | 10   | 59049              | \$<br>4.00  | \$ | 236,196.00 |

#### The Magic of The Matrix

Not only are you rewarded by your efforts and the efforts of those you introduce to AAO, but even people who have joined our team before you, as they introduce others to Activ Greens, some of their customers and team members may also financially benefit you as they "spill over" into your rewards network.

Teamwork at its best! Together, everyone achieves more.