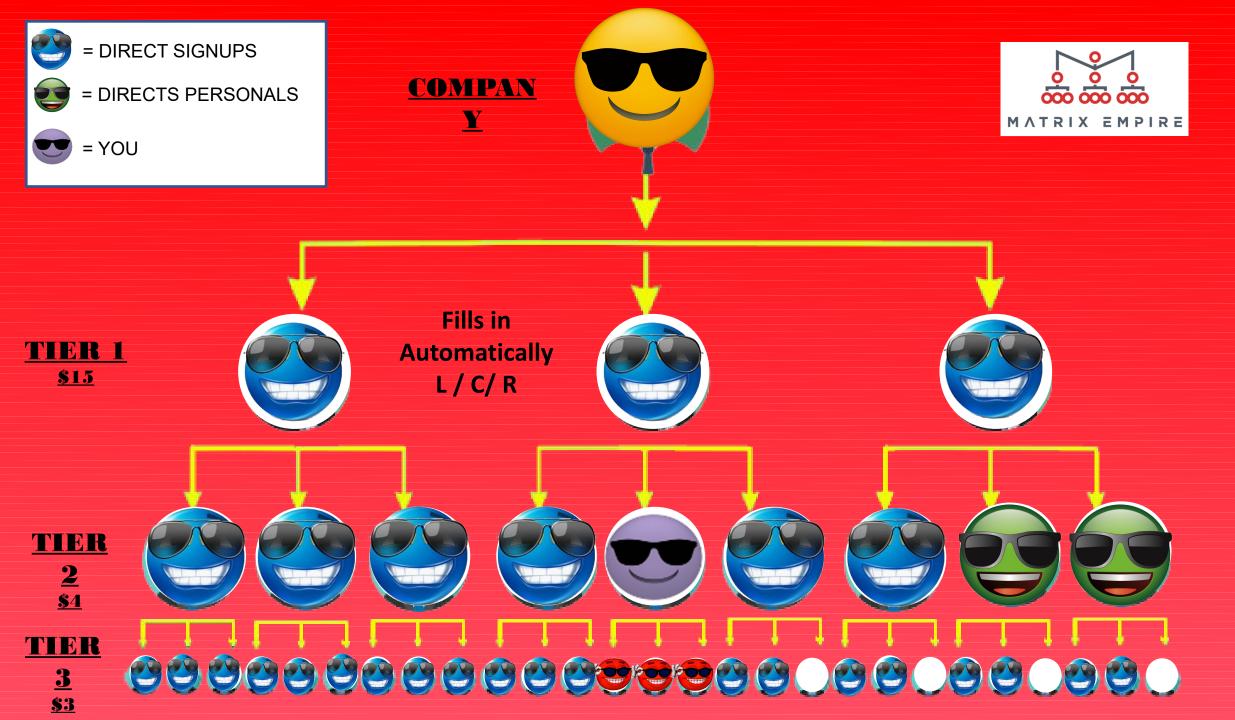

#### 3 X 10 MATRIX

#### PAID MONTHLY

#### DUPLIC TES DOWN 10 TIERS!

| Matrix Qualifications:      | TIER | 3 x 10 Duplication | \$          | P  | ayout USD  |
|-----------------------------|------|--------------------|-------------|----|------------|
| Active Monthly Subscription | 1    | 3                  | \$<br>15.00 | \$ | 45.00      |
|                             | 2    | 9                  | \$<br>4.00  | \$ | 36.00      |
|                             | 3    | 27                 | \$<br>3.00  | \$ | 81.00      |
|                             | 4    | 81                 | \$<br>2.00  | \$ | 162.00     |
|                             | 5    | 243                | \$<br>2.00  | \$ | 486.00     |
|                             | 6    | 729                | \$<br>2.00  | \$ | 1,458.00   |
|                             | 7    | 2187               | \$<br>2.00  | \$ | 4,374.00   |
|                             | 8    | 6561               | \$<br>3.00  | \$ | 19,683.00  |
|                             | 9    | 19683              | \$<br>3.00  | \$ | 59,049.00  |
|                             | 10   | 59049              | \$<br>4.00  | \$ | 236,196.00 |

#### The Magic of The Matrix

Not only are you rewarded by your efforts and the efforts of those you introduce to AAO, but even people who have joined our team before you, as they introduce others to Activ Greens, some of their customers and team members may also financially benefit you as they "spill over" into your rewards network.

Teamwork at its best! Together, everyone achieves more.